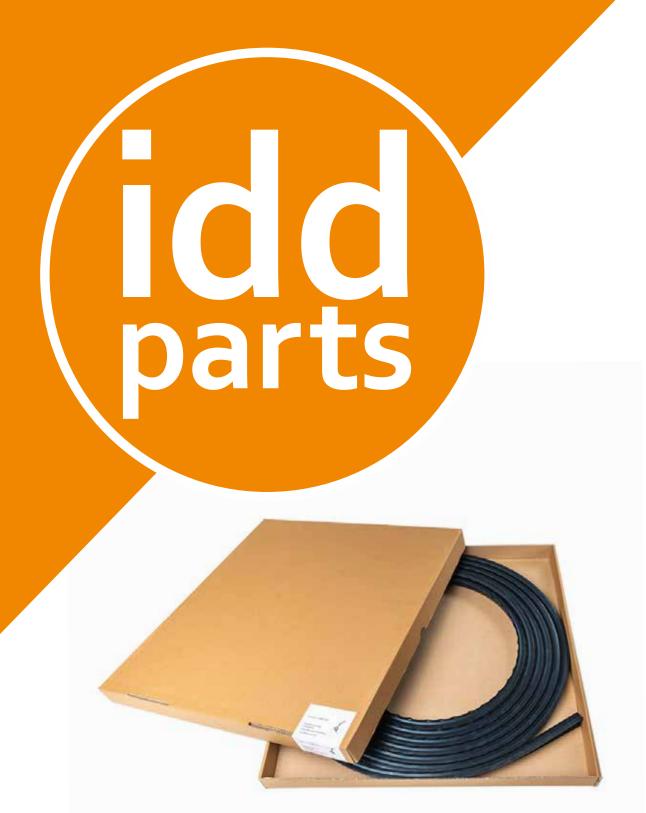

## Aufrollbare Seitenabdichtung

## Rollable side seal

- Für fast allen Marken Sektionaltore:
   Alpha Deuren, Novoferm, ConDoor, FlexiForce,
   Albin-CE, Alldoorco, Alsta, Multideur, Crawford,
   Hörmann, Seuster
- Geliefert in Rollen von 10 Meter
- Einfache und schnelle Montage auf dem vertikalen Winkelprofil
- Die Butyl Versiegelung hält die Dichtung am Platz
- Verpackt in einer handlichen 'Pizza-box'
- Keine hohen Transportkosten mehr f
   ür das Transport langer Seitenabdichtungen
- Lieferbar aus Lager