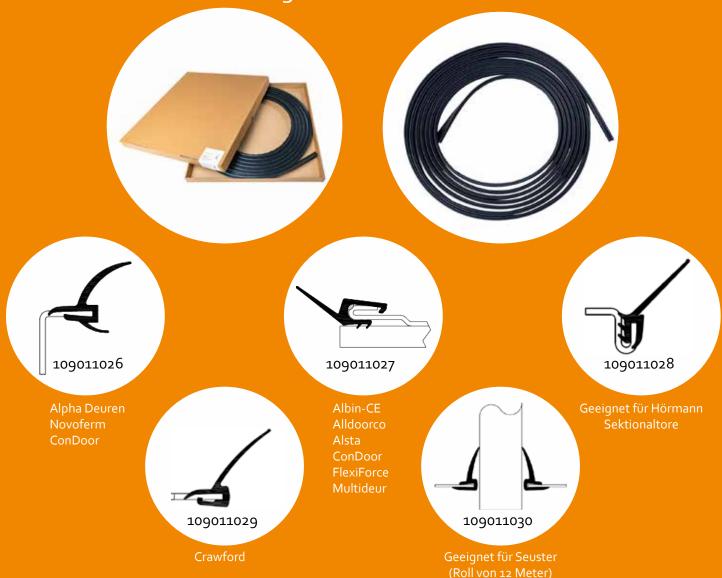

## Aufrollbare Seitenabdichtung

## Rollable side seal

- Für fast allen Marken Sektionaltore:
   Alpha Deuren, Novoferm, ConDoor, FlexiForce,
   Albin-CE, Alldoorco, Alsta, Multideur, Crawford,
   Hörmann, Seuster
- Geliefert in Rollen von 10 Meter
- Einfache und schnelle Montage auf dem vertikalen Winkelprofil
- Die Butyl Versiegelung hält die Dichtung am Platz
- Verpackt in einer handlichen 'Pizza-box'
- Keine hohen Transportkosten mehr f
   ür das Transport langer Seitenabdichtungen
- Lieferbar aus Lager