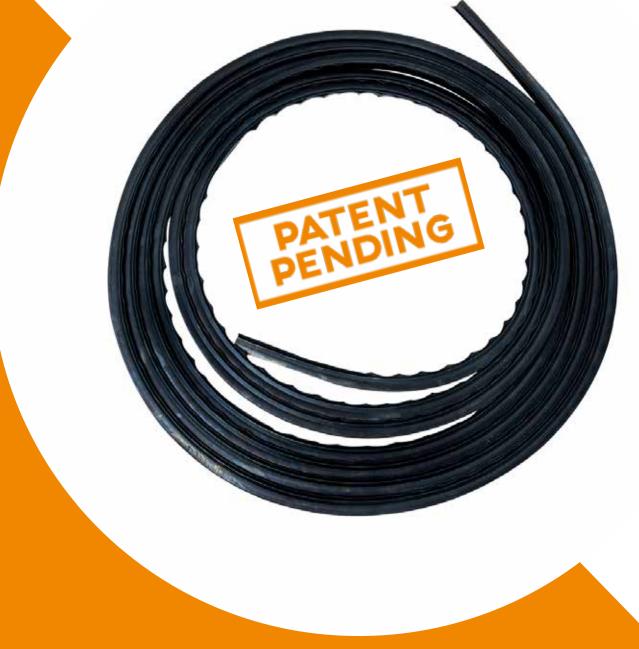

## Aufrollbare Seitenabdichtung

## Rollable side seal

- Für fast allen Marken Sektionaltore:
   Alpha Deuren, Novoferm, ConDoor, FlexiForce,
   Albin-CE, Alldoorco, Alsta, Multideur, Crawford,
   Hörmann, Seuster
- Geliefert in Rollen von 10 Meter
- Einfache und schnelle Montage auf dem vertikalen Winkelprofil
- Die Butyl Versiegelung hält die Dichtung am Platz
- Verpackt in einer handlichen 'Pizza-box'
- Keine hohen Transportkosten mehr f
   ür das Transport langer Seitenabdichtungen
- Lieferbar aus Lager